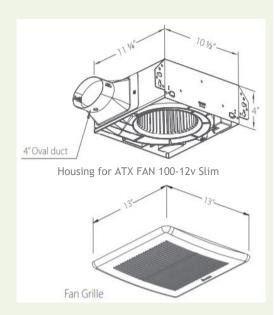

## **Dimensions**

#### Housing

- · Galvanized steel body
- · Detachable oval 4" diameter plastic duct adapter
- Built-in backdraft damper
- · Easy installation

# Grille

- Attractive design using ABS material
- Attaches directly to housing with torsion springs